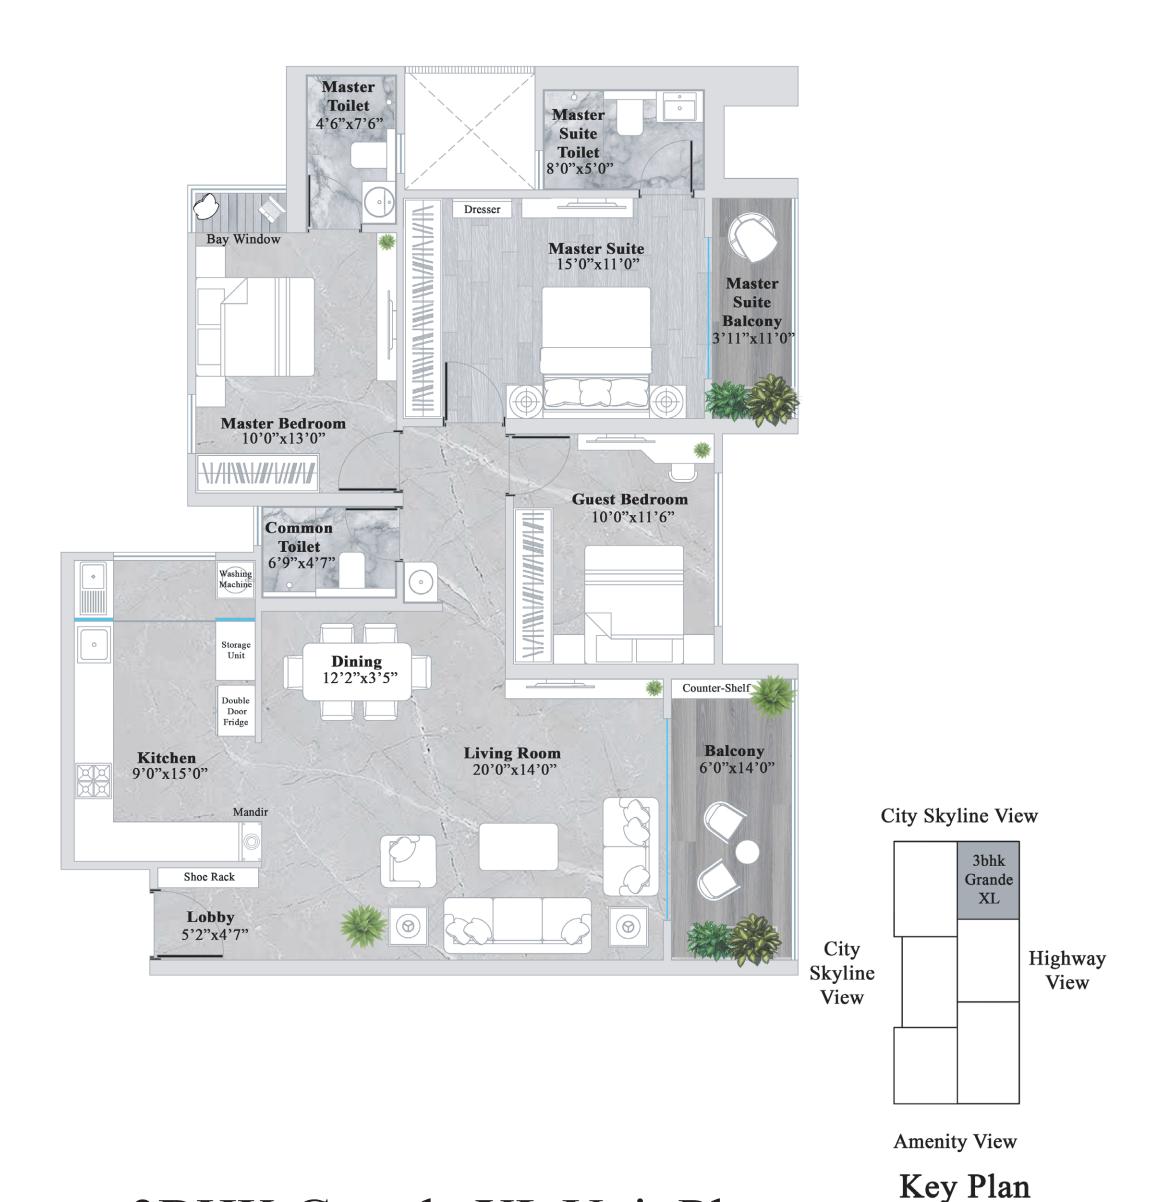

## 3 BHK GRANDE XL

## **UNIT PLAN**

#### Key Highlights

- · Master suite with suite toilet and balcony
- · Bay window concept in master bedroom
- · Lavish living room with separate dining area
- · A 13x8 ft. kitchen with an L-shaped platform
- · Full length wardrobes in all bedrooms
- · Marble finish vitrified tiles in entire apartment
- Top notch internal specifications

3BHK Grande XL Unit Plan Carpet Area - 1241 sq.ft.