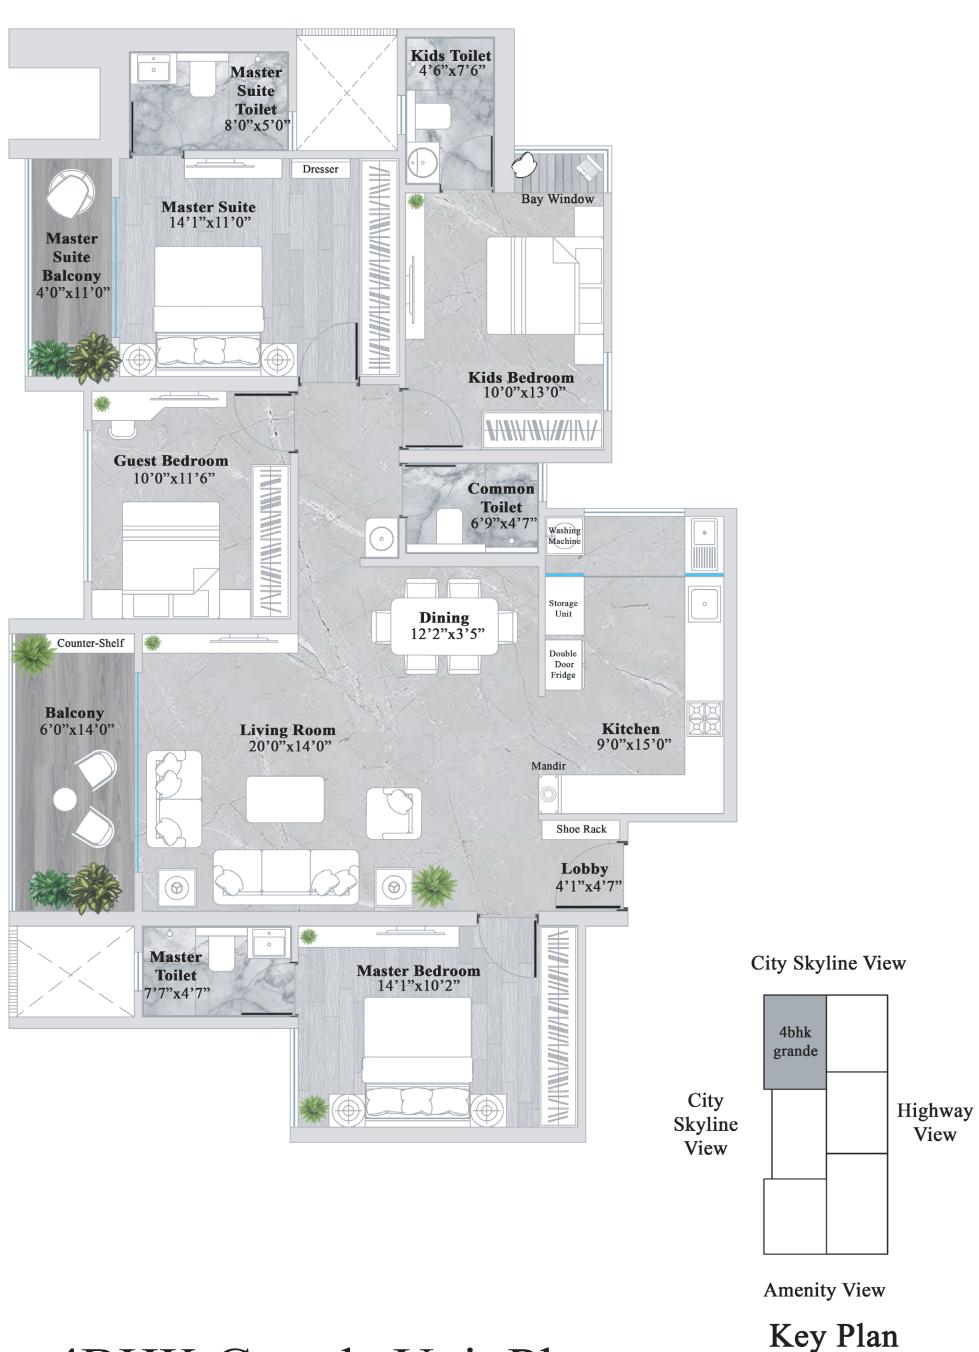

## 4 BHK GRANDE XL

## **UNIT PLAN**

#### **Key Highlights**

- · Master suite with suite toilet and balcony
- · Bay window concept in kids bedroom
- · Lavish living room with separate dining area
- · A 13x8 ft. kitchen with an L-shaped platform
- · Full length wardrobes in all bedrooms
- · Marble finish vitrified tiles in entire apartment

4BHK Grande XL Unit Plan Carpet Area - 1465 sq.ft.