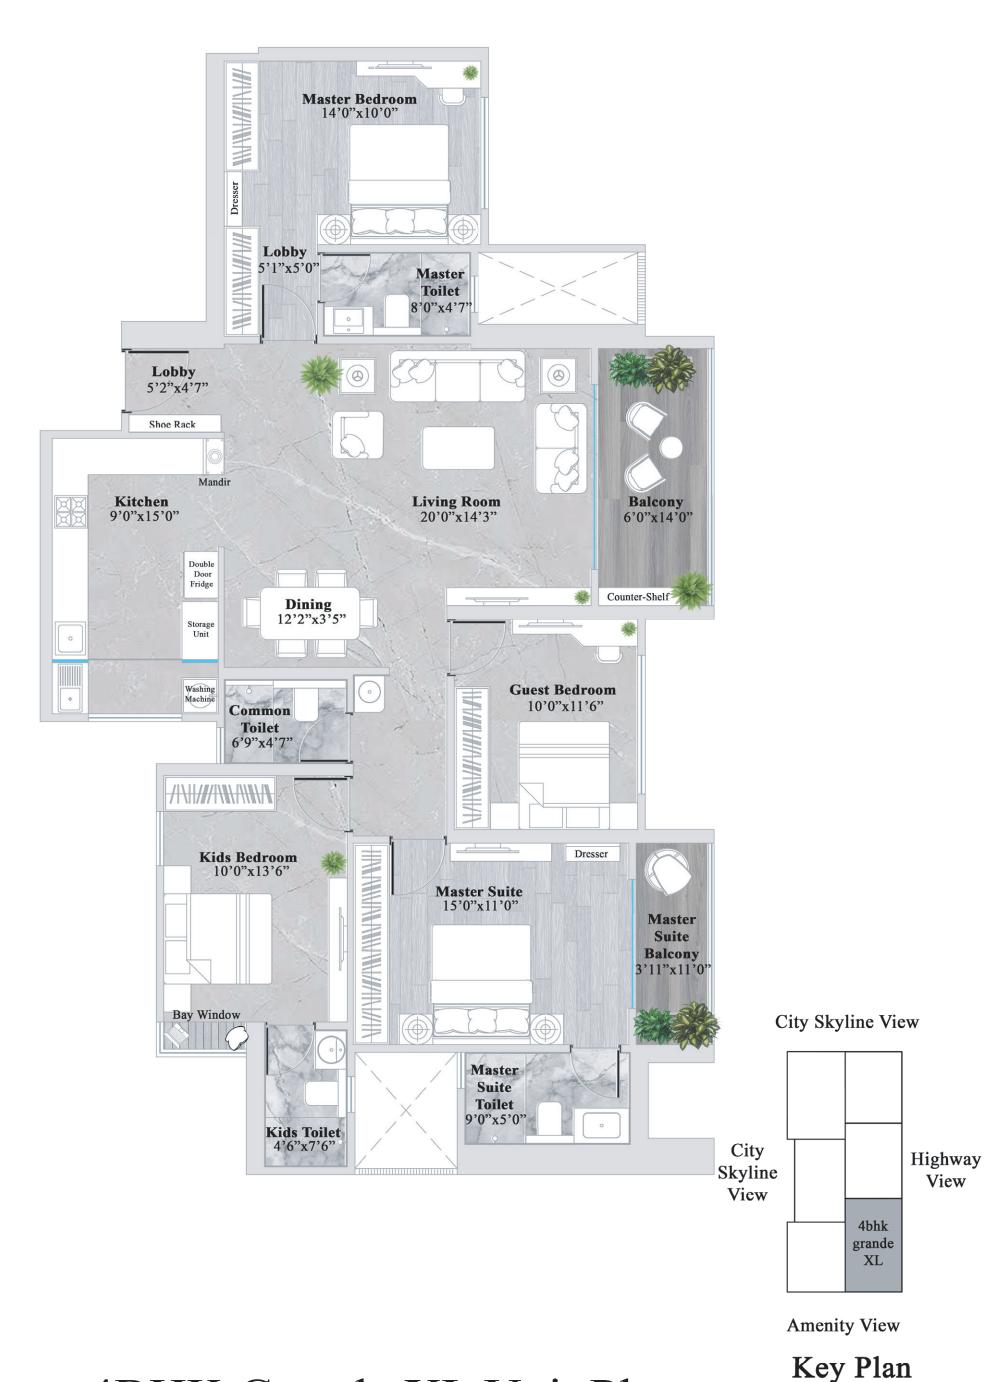

## 4 BHK GRANDE XL

## **UNIT PLAN**

#### **Key Highlights**

- · Master suite with suite toilet and balcony
- · Bay window concept in kids bedroom
- · Lavish living room with separate dining area
- · A 13x8 ft. kitchen with an L-shaped platform
- · Full length wardrobes in all bedrooms
- · Marble finish vitrified tiles in entire apartment

4BHK Grande XL Unit Plan Carpet Area - 1465 sq.ft.