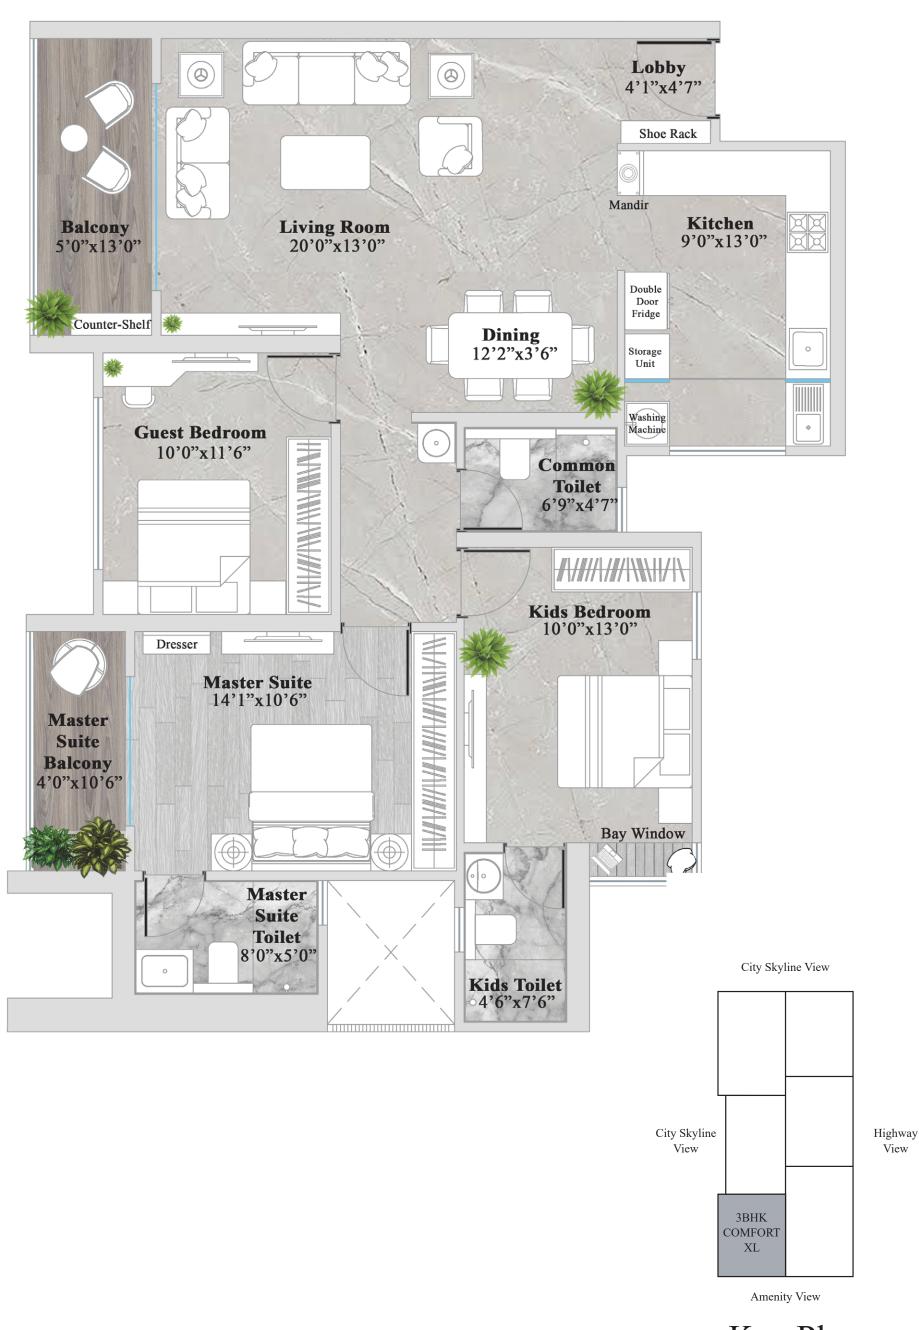

## 3 BHK COMFORT XL

## **UNIT PLAN**

#### Key Highlights

- · Master suite with suite toilet and balcony
- · Bay window concept in master bedroom
- · Lavish living room with separate dining area
- · A 13x9 ft. kitchen with an L-shaped platform
- · Full length wardrobes in all bedrooms
- · Marble finish vitrified tiles in entire apartment
- Top notch internal specifications

3BHK COMFORT XL Unit Plan Carpet Area - 1241 sq.ft.