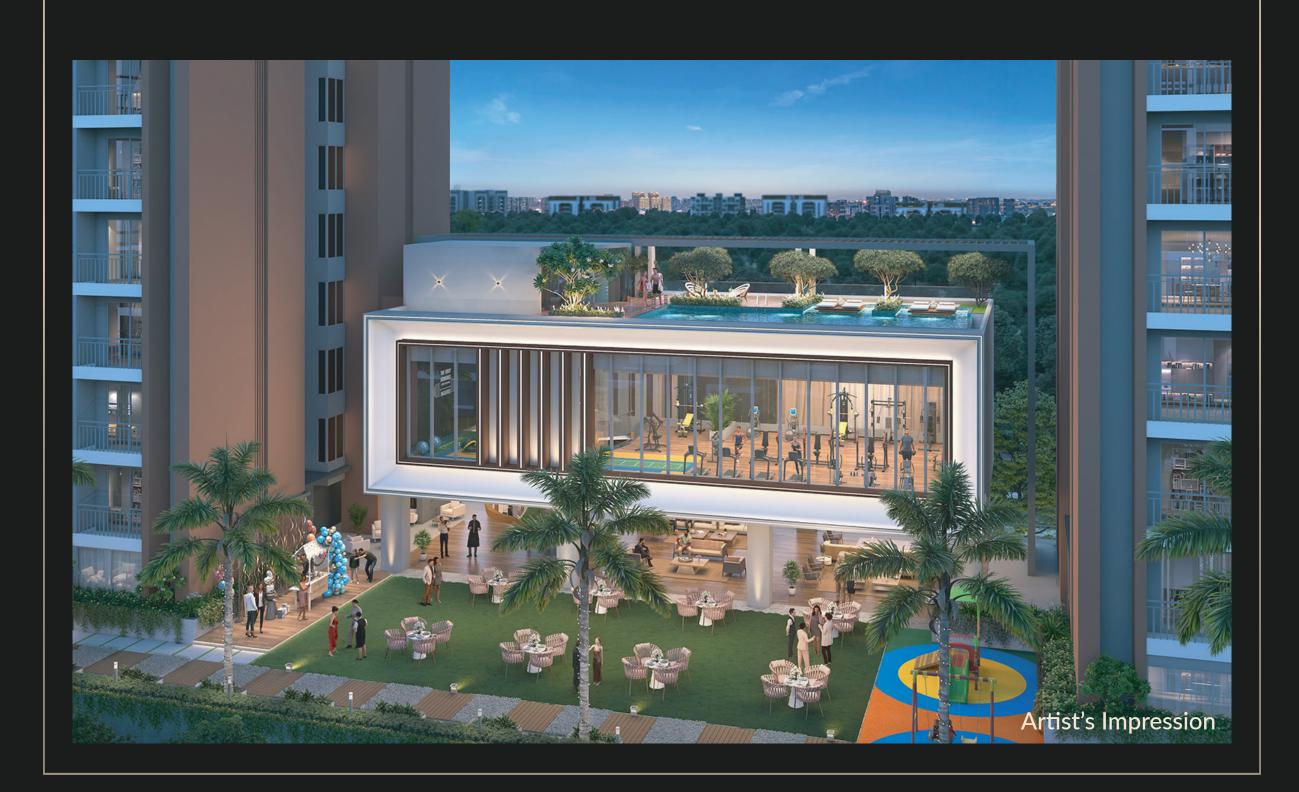

te you once again to embrace a lifestyle where every detail exudes sophistication and comfort, where every corner mirrors greatness.



# HOLD YOUR BREATH FOR G.O.A.T. 2.0

Now bigger, better, bolder.

Prepare to be enthralled as the icon makes an extraordinary comeback, igniting the world with unrivalled brilliance and leaving an indelible mark on the stage of greatness.

Embrace the grandeur of this momentous return, as the G.O.A.T. takes its place at the pinnacle, and redefines what it means to be legendary.



## A GLIMPSE OF THE TOWERING GREATNESS





Premium 3BHK and 4BHK Apartments With Biggest Carpet Areas

Retail High Street With 150+ Showrooms and Shops Within Project Premises





## AMENITIES



### ZONE 2

20+ CLUB HOUSE AND PODIUM AMENITIES

## ZONE 3

7+ SKY HIGH LUXURIES





## 4 BHK GRANDE XL

## **UNIT PLAN**

#### **Key Highlights**

- · Master suite with suite toilet and balcony
- · Bay window concept in kids bedroom
- · Lavish living room with separate dining area
- · A 13x8 ft. kitchen with an L-shaped platform
- · Full length wardrobes in all bedrooms
- · Marble finish vitrified tiles in entire apartment



4BHK Grande XL Unit Plan Carpet Area - 1465 sq.ft.

## 4 BHK GRANDE

## **UNIT PLAN**

#### **Key Highlights**

- · Master suite with suite toilet and balcony
- · Bay window concept in kids bedroom
- · Lavish living room with separate dining area
- · A 13x8 ft. kitchen with an L-shaped platform
- · Full length wardrobes in all bedrooms
- · Marble finish vitrified tiles in entire apartment



4BHK Grande Unit Plan Carpet Area - 1423 sq.ft.

## 3 B