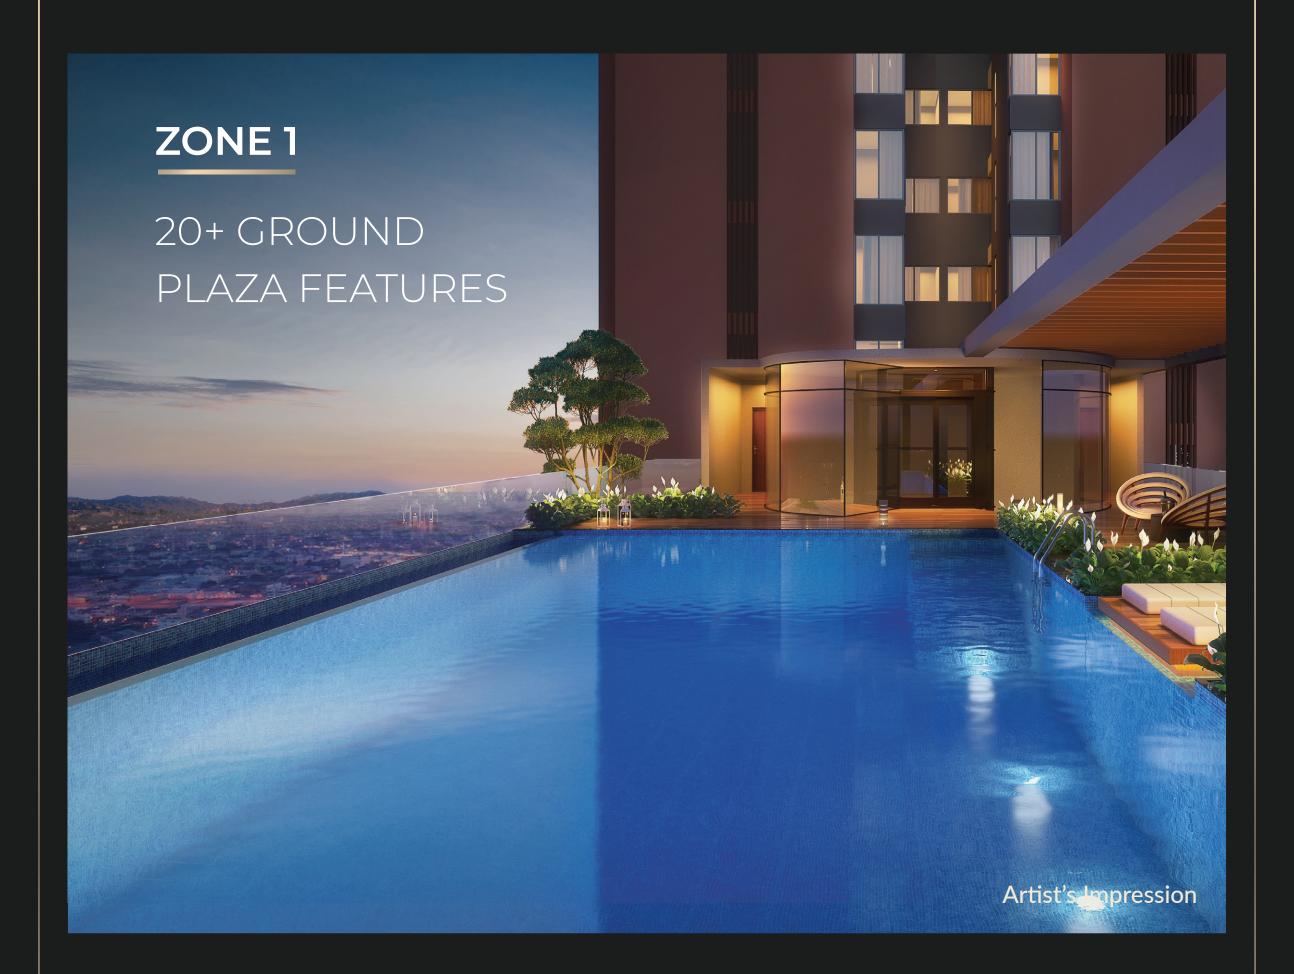

liance, leaving everyone in awe.

As we celebrate this awe-inspiring journey we invite you once again to embrace a lifestyle where every detail exudes sophistication and comfort, where every corner mirrors greatness.



# HOLD YOUR BREATH FOR G.O.A.T. 2.0

Now bigger, better, bolder.

Prepare to be enthralled as the icon makes an extraordinary comeback, igniting the world with unrivalled brilliance and leaving an indelible mark on the stage of greatness.

Embrace the grandeur of this momentous return, as the G.O.A.T. takes its place at the pinnacle, and redefines what it means to be legendary.



## A GLIMPSE OF THE TOWERING GREATNESS





Premium 3BHK and 4BHK Apartments With Biggest Carpet Areas

Retail High Street With 150+ Showrooms and Shops Within Project Premises





## AMENITIES



### ZONE 2

20+ CLUB HOUSE AND PODIUM AMENITIES

## ZONE 3

7+ SKY HIGH LUXURIES





## 4 BHK GRANDE XL

## **UNIT PLAN**

#### **Key Highlights**

- · Master suite with suite toilet and balcony
- · Bay window concept in kids bedroom
- · Lavish living room with separate dining area
- · A 13x8 ft. kitchen with an L-shaped platform
- · Full length wardrobes in all bedrooms
- · Marble finish vitrified tiles in entire apartment



4BHK Grande XL Unit Plan Carpet Area - 1465 sq.ft.

## 4 BHK GRANDE

## **UNIT PLAN**

#### **Key Highlights**

- · Master suite with suite toilet and balcony
- · Bay window concept in kids bedroom
- · Lavish living room with separate dining area
- · A 13x8 ft. kitchen with an L-shaped platform
- · Full length wardrobes in all bedrooms
- · Marble finish vitrified