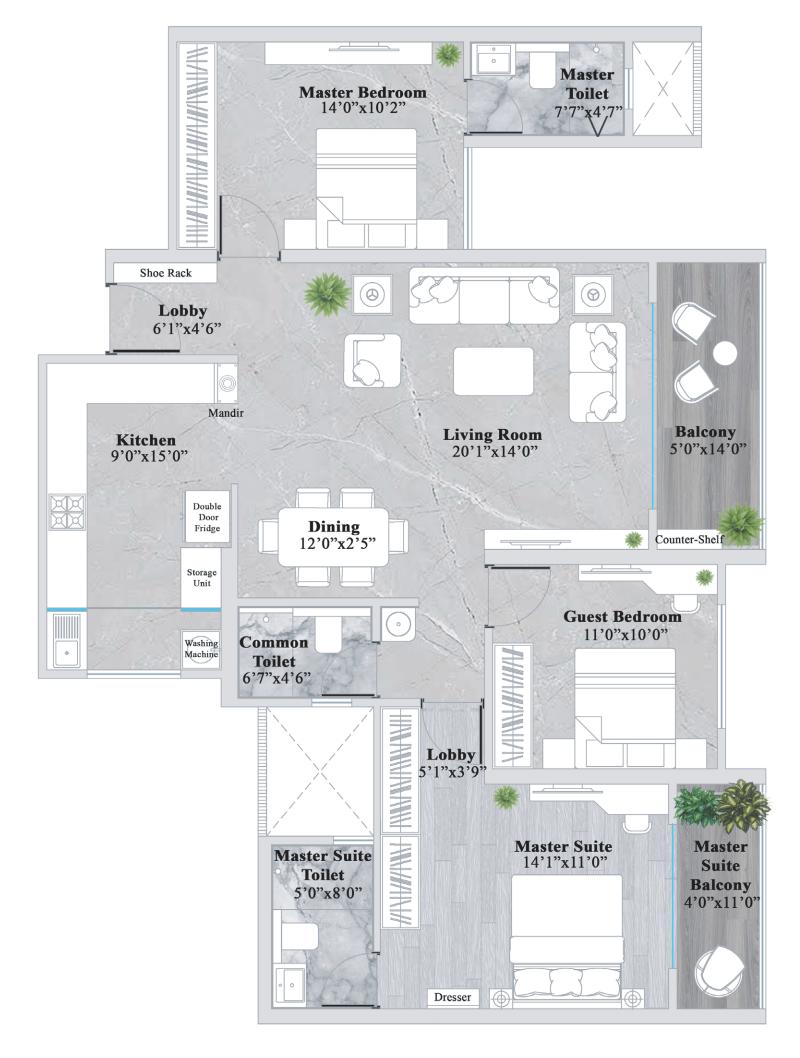

## 4 BHK GRANDE

## **UNIT PLAN**

#### **Key Highlights**

- · Master suite with suite toilet and balcony
- · Bay window concept in kids bedroom
- · Lavish living room with separate dining area
- · A 13x8 ft. kitchen with an L-shaped platform
- · Full length wardrobes in all bedrooms
- · Marble finish vitrified tiles in entire apartment

4BHK Grande Unit Plan Carpet Area - 1423 sq.ft.